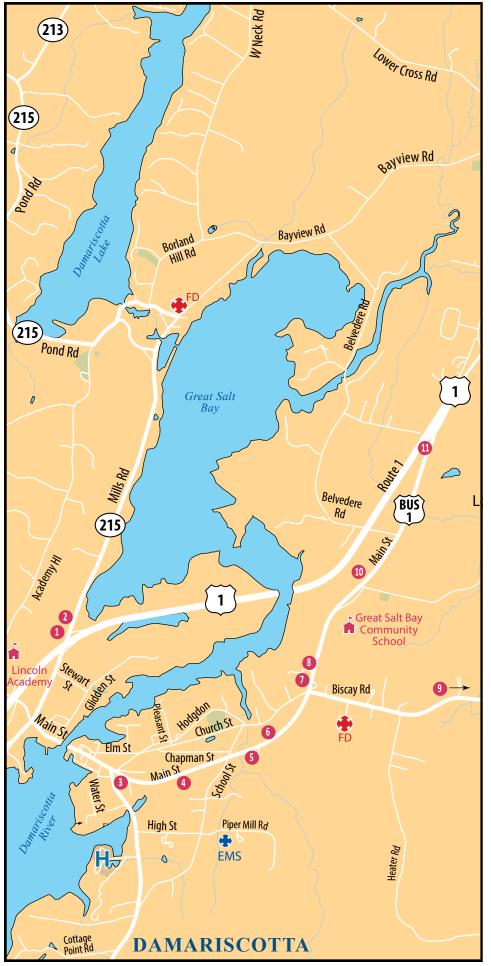

#### BOOTHBAY/ BOOTHBAY HARBOR

| Coastal Car Wash<br>& Detail Center | 1 |
|-------------------------------------|---|
| First Federal Savings<br>& Loan     | 2 |
| Coastal Maine<br>Botanical Gardens  | 3 |

#### **WISCASSET**

First Federal Savings & Loan ......1