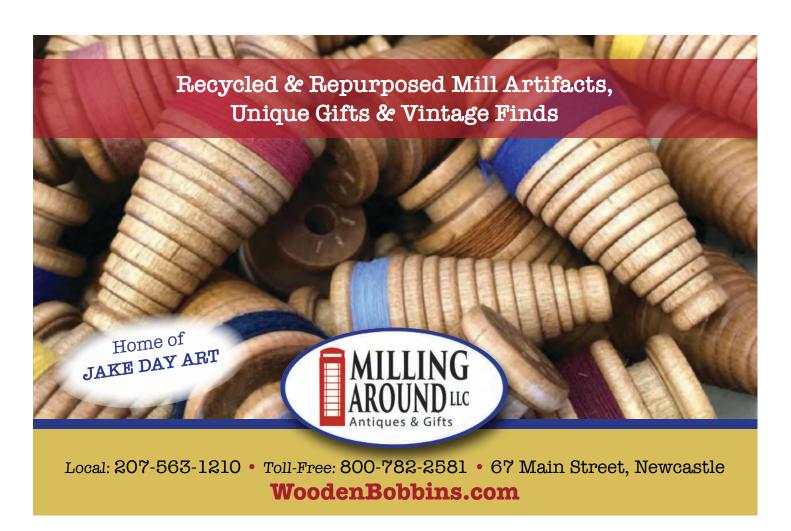

#### MILLING AROUND

67 Main St. Newcastle, ME 04553 (207) 563-1210 (See our ad page 31)

Visit our mercantile shop in downtown Newcastle for unique gifts and home furnishings ranging from vintage to modern including repurposed textile bobbins, Jacques Vesery woodenware, lobster rope mats and Seawick's Candles. We also offer a large selection of captivating prints by beloved local

artist, Jake Day. Open year-round by chance or appointment...most often M-F 10-4 & Sat 10-2. Please call to confirm or look for the blue flag flying by the red British phone booth.