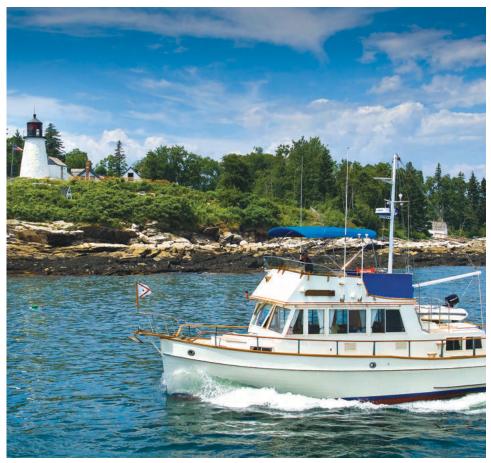

Wawenockgolfclub.com

- Lessons with Pro
- Pub & Grill
- Putting green
- Clinics
- PGA Junior

Open Daily

685 State Route 129 Walpole, Me 04573 207-563-3938

Book a tee time online wawenock@outlook.com

Maine has more than 65 lighthouses, which have become icons of coastal Maine, luring tens of thousands of visitors to the state each year. The midcoast area alone has 21 lighthouses adorning its coastline. Today, most lighthouses serve an aesthetic purpose versus a practical one, however, the one thing that bridges history are the stories of shipwrecks, survival, and secrets hidden inside each one.

The **Pemaquid Point Lighthouse**, commissioned by John Quincy Adams in 1827, has the Fisherman's Museum on the first floor in the Keeper's House. It

has its own piece of history at the end of the peninsula. Located on the west side of the entrance to Muscongus Bay, its pyramidal tower stands 79 feet above sea level with a light that is visible for 14 nautical miles. Built in 1835 and automated in 1934, the Lighthouse received its first fourth-order Fresnel lens in 1956. The lighthouse was the first in Maine to be automated, rather than being hosted by a keeper in 1934. Visitor's can climb the winding stairwell to the top of the historic Point Lighthouse.