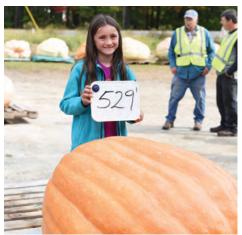

In October on Columbus Day weekend, ginormous gourds flood the streets of Damariscotta and Newcastle for the annual **Damariscotta Pumpkinfest & Regatta.** Tens of thousands of visitors from around the world arrive for a fun filled family weekend. Imagine 70 decorated Atlantic Giant Pumpkins lining the streets, a giant pumpkin drop, pumpkin bake off, pumpkin parade, pumpkin derby and people racing inside giant pumpkins with motors at the pumpkin

annual **Damariscotta Pumpkinfest** & regatta. The weekend is a foodie's para-**Regatta.** Tens of thousands of visitors dise of regional delicacies, music, and from around the world arrive for a fun good old-fashioned fun!