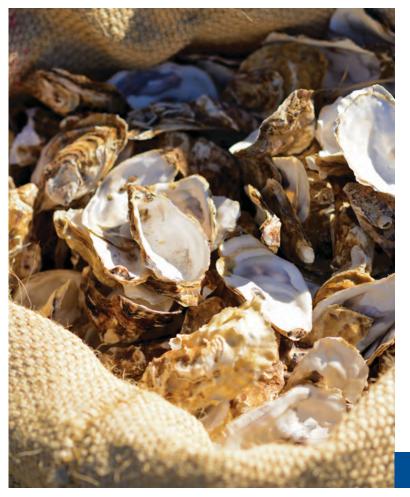

# "NAPA VALLEY OF "" "Sters"

The Damariscotta River in midcoast Maine is quickly earning the reputation as the "Napa Valley of Oysters."

Thousands of years ago, shell heaps made up mostly of oyster shells lined the banks of the Damariscotta River (old Abenaki for "river of many fishes") deposited there by Native Americans.

These oyster shell heaps tell a story about how the aboriginal people feasted on this delicacy.

The European settlers in the 1700s built mills, dams and shipyards, which led to erosion along the banks of the river and waste, which eventually led to the disappearance of the oyster.

Today, the 19-mile long tidal river offers undeniable beauty in addition to its edible bounty, providing a continual pulse within the area. More than 80 percent of Maine oysters are farmed on the river, which boasts the perfect climate for harvesting oysters. The waters are cleaner and warmer with the right level of salinity and a fresh water mix. Commercial oyster growing and the prolific spawning have brought back the wild American oyster to perfection.