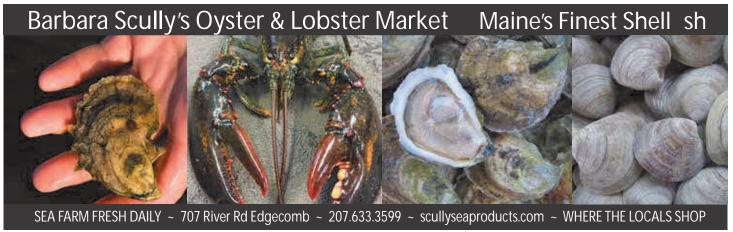

# "NAPA VALLEY OF "" "Sters"

The Damariscotta River in midcoast Maine is quickly earning the reputation as the "Napa Valley of Oysters."

Thousands of years ago, shell heaps made up mostly of oyster shells lined the banks of the Damariscotta River (old Abenaki for "river of many fishes") deposited there by Native Americans.

You too can become a connoisseur of oysters, which are offered at most restaurants in the region. For a unique experience, take a sunset river cruise up the Damariscotta River where you will enjoy oysters as you cruise past oyster farms, witness seals lounging on boulders, and catch the majestic site of an eagle soaring overhead. If a river cruise isn't your thing, take a drive to Barbara Scully's Oyster & Lobster Market where you can grab several varieties of local

oysters, clams, lobsters, shucking tools, gifts, and new this year - sauces and frozen prepared foods! Non-contact curbside pick-up is available, or you can browse the shop.

If you are in town, stop in the Shuck Station in Newcastle to sample a variety of oysters and unique sauces picnic table style while listening to local musicians.

## SCULLY'S OYSTER & LOBSTER MARKET

707 River Road
Edgecomb, ME 04556
www.thelobsterstore.com
scullyoysters@gmail.com
(207) 633-3599 (See our ad page 9)
Oysters harvested daily from our historic
family sea farm, raft purged clams, handselected lobsters, professional shucking knives,
and other oyster related gifts and essentials.
One of the original oyster farms of the regionWHERE THE LOCALS SHOP!