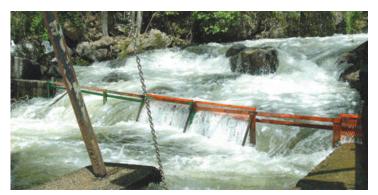

The "Alewives Festival" marks the first festival of the season on Memorial Day Weekend. Local alewives, sea-run fish that are members of the herring family, spend most of their lives at sea but return each May and June to spawn in Damariscotta Lake. The Fish Ladder, originally built in 1807, has recently been restored and is the central focus as it provides an up close and personal viewing of the alewives as they work

The "Alewives Festival" marks the first estival of the season on Memorial Day Veekend. Local alewives, sea-run fish hat are members of the herring family, spend most of their lives at sea but their way up the ladder, migrating from sea to lake. The festival is filled with fun, adventures, music, educational exhibition, a 5K run and food to tantalize and intrigue the entire family.