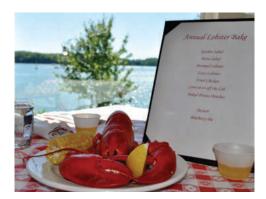

# Food & Dining

Eating well in the region is an easy task, as our amazing access to seafood is supplemented with farm raised and cultivated produce, dairy and meat from a wide range of local farms.

Whether you're looking for the best lobster roll, fried clams or Maine shrimp, you'll be delighted with the fare you find in our region.

The Damariscotta River is home to the oysters that bear its name, an internationally-known delicacy at restaurants far and wide. While menus abound with local lobster, mussels, clams, and a wide variety of fish, our restaurants have more than just succulent seafood to tempt the palate. Award-winning chefs prepare dishes from simple burgers and tasty