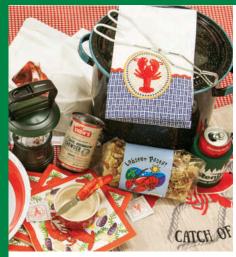

# Food & Dining

Eating well in the region is an easy task, as our amazing access to seafood is supplemented with farm raised and cultivated produce, dairy and meat from a wide range of local farms.

Whether you're looking for the best lobster roll, fried clams or Maine shrimp, you'll be delighted with the fare you find in our region.

The Damariscotta River is home to the oysters that bear its name, an internationally-known delicacy at restaurants far and wide. While menus abound with local lobster, mussels, clams, and a wide variety of fish, our restaurants have more than just succulent seafood to tempt the palate. Award-winning chefs prepare dishes from simple burgers and tasty