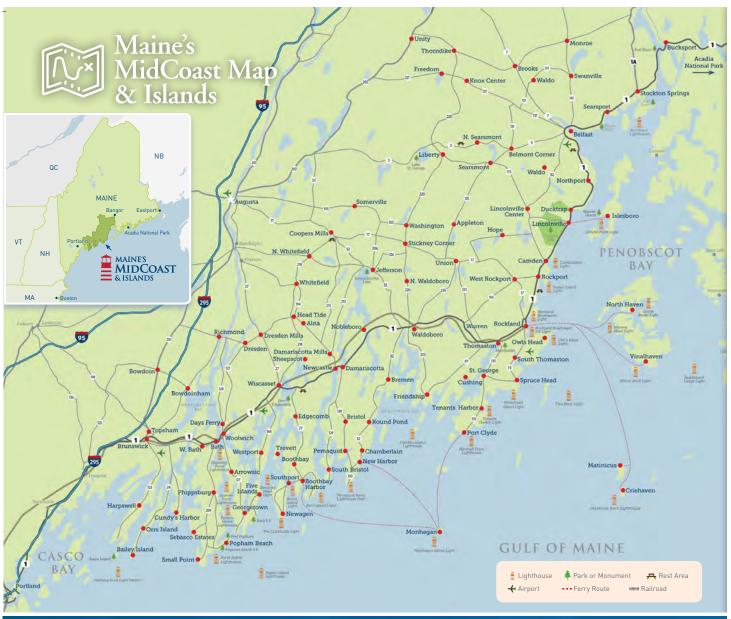

#### MIDCOAST LIGHTHOUSES

Pond Island 1821 - 20-foot white cylindrical tower, summit of island. West cylindrical tower, northwest side of isfrom Popham Beach, Phippsburg.

**Doubling Point 1898** - 14-ft white 96, East Boothbay. wooden octagonal tower on granite pier with footbridge to shore. East bank.

Squirrel Point 1898 - White wooden octagonal tower. East bank Kennebec River, Georgetown, view from Parker Head Road, Phippsburg Center.

Perkins Island 1898 - White wooden octagonal tower. West side of island, Kennebec River, view from Parker Head Road, Parker Head.

**Sequin Island 1795/1887** - 53-foot white cylidrical tower, 2 miles south of view from Popham Beach

Hendricks Head 1829/1875 - 39-foot white square tower, privately owned, Southport Island, Sheepscot River,

Burnt Island 1821 - 26-foot white conical tower. West side, Boothbay Harbor Point, Boothbay Harbor.

white wooden octagonal tower atop square tower. Off Tenant's Harbor, dwelling. Off Cape Newagen, west side north side Two Bush Channel. entrance to Boothbay Harbor, view from town dock, Newagen.

**Ram Island 1883/1977** - 30-foot white trance, view from Ocean Point, Route Tenant's Harbor, St. George.

**Pemaguid Point** - 32-foot white field-Bristol, end of Route 130.

**Monhegan 1824/1850** - 47-foot gray granite conical tower, 10 miles offshore, white brick conical tower, south en-Monhegan Island, via car ferry from trance to Rockland Harbor, view from Boothbay Harbor, New Harbor, Port Lighthouse Road off Route 73. Clyde.

of island, Muscongus Bay, Friendship.

Marshall Point 1832/1858 - 25-foot Park. Kennebec River mouth, Georgetown, white granite tower with footbridge. Southern tip of Marshall Point, east side bor entrance, view Lighthouse Road off Camden. Route 131. St. George.

**Tenants Harbor 1857** - 26-foot white pyramidal tower, privately owned. Islescylindrical tower, privately owned. East boro, auto ferry from Lincolnville Beach; entrance, Southport; view from Spruce side of Southern Island, view from the north side entrance to Gilkey Harbor. village.

The Cuckolds 1892/1907 - 48-foot Two Bush Island 1897 - 42-foot white

Whitehead Island 1807/1852 - 34-foot gray granite tower, west side, southern side of Kennebec River entrance, view land, east side of Boothbay Harbor en- entrance to Muscle Ridge Channel. Off

> Rockland Breakwater 1888/1902 - 18foot white square tower atop fog signal stone conical tower, Pemaquid 1827/1857 house. North side, Rockland Harbor entrance, Rockland.

> > Owl's Head Lighthouse 1825 - 20-ft

Indian Island 1850/1874 - 31-ft white Franklin Island 1805/1857 - 37-foot square tower, privately owned, no lonwhite cylindrical tower, northwest side ger active. East side off Rockport entrance, view from Rockport Marine

Curtis Island 1836/1896 - 26-foot white cylindrical tower. Camden Harbor southern entrance to Port Clyde Har- entrance, view from Bay View Street,

**Grindel Point 1851/1874** - 32-foot white

October 7-10, 2022