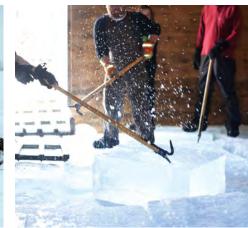

of the calendar year and features more than 650,000 lights! Spend time before and after your visit to enjoy the **Boothbay Festival of Lights.** 

The traditional ice harvest at the Thompson Ice House in South Bristol is a fun-filled event for all ages. The free event attracts crowds every February to participate or watch as a crew of volunteers cut large blocks of ice from Thompson Pond using antique tools. The ice harvested during the event is later used to make ice cream for the from late November through the end Thompson Ice House Preservation Corp's annual ice cream social in July.