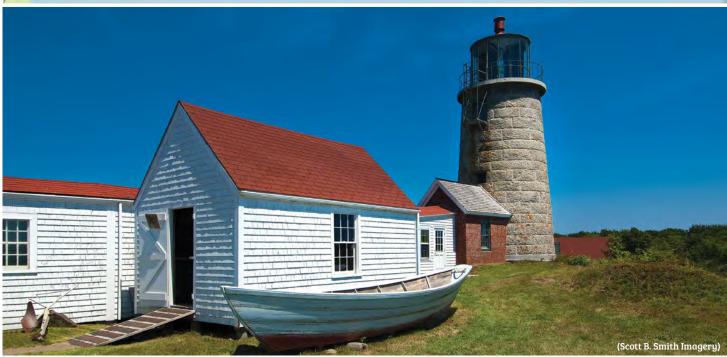

Open Daily Wawenockgolfclub.com

685 State Route 129 Walpole, Me 04573

207-563-3938

Book a tee time online

Maine has more than 65 lighthous- has its own piece of history at the end and the American Lighthouse Foundathing that bridges history are the stohidden inside each one.

commissioned by John Quincy Adams top of the historic Point Lighthouse. in 1827, has the Fisherman's Museum on the first floor in the Keeper's House. It Guard, the Maine Office of Tourism

es, which have become icons of coast- of the peninsula. Located on the west tion attract between 15,000 to 18,000 al Maine, luring tens of thousands of side of the entrance to Muscongus Bay, visitors annually, offering the general visitors to the state each year. The its pyramidal tower stands 79 feet above public a unique opportunity to climb midcoast area alone has 21 lighthous- sea level with a light that is visible for 14 and learn about more than two dozen es adorning its coastline. Today, most nautical miles. Built in 1835 and auto- historic Maine lights. The 2022 Maine lighthouses serve an aesthetic purpose mated in 1934, the Lighthouse received Open Lighthouse Day is September versus a practical one, however, the one its first fourth-order Fresnel lens in 10, 2022 from 9:00 a.m. - 3:00 p.m. 1956. The lighthouse was the first in The lighthouses listed below can be ries of shipwrecks, survival, and secrets Maine to be automated, rather than be- easily visited from the midcoast area. ing hosted by a keeper in 1934. Visitor's Check out the website for a complete The Pemaquid Point Lighthouse, can climb the winding stairwell to the listing of lighthouses that are a part

Each year the United States Coast

of the 2022 Open Lighthouse day at www.lighthousefoundation.org.

#### MIDCOAST LIGHTHOUSES

Pond Island 1821 - 20-foot white cylindrical tower, summit of island. West cylindrical tower, northwest side of isfrom Popham Beach, Phippsburg.

**Doubling Point 1898** - 14-ft white 96, East Boothbay. wooden octagonal tower on granite pier with footbridge to shore. East bank.