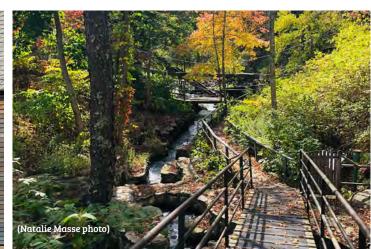

fall arrives bringing the smells of burning wood, sounds of crunching leaves, tastes of crisp apples and sweet cider, and brilliant colors of yellows, reds and arrive for a fun filled family weekend full oranges of fall foliage.

In October on Columbus Day weekend, 70 ginormous decorated gourds

As the weather begins to cool down, flood the streets of Damariscotta and Newcastle for the annual **Damariscotta** Pumpkinfest & Regatta. Tens of thouof games and adventure, delicious food, music and good old-fashioned fun!