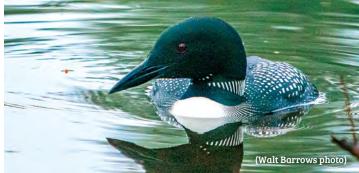

Spring is an exciting time in Maine as the days stay lighter a bit longer and everything begins to show signs of rebirth. Lilacs, forsythia and apple trees come and preserves or kayak the areas recre- their way up the ladder, migrating from into bloom, and the common loon, the beautiful waterbird with the haunting call, returns to the lakes and ponds to nest along the shore. Sea turtles commune on logs to catch the warm rays of the sun, and osprey can be seen returning to their large stick nests built on top of pilings to incubate their eggs.