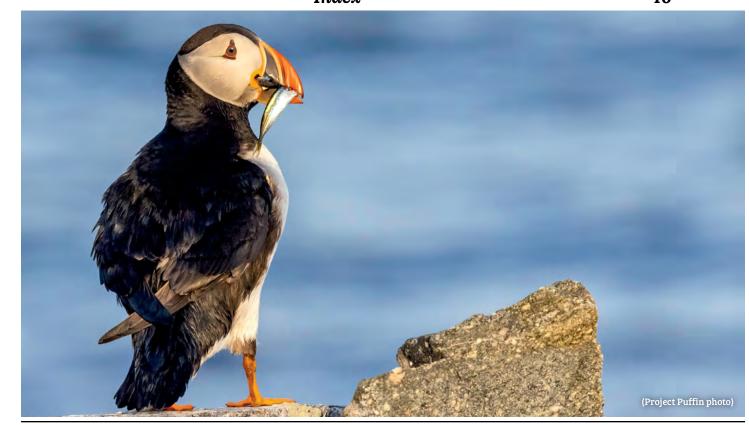

## **SUMMER**

Tourism Excellence" to either Monhegan Island where you will experience the remains of a shipwreck plus breathtaking views of the Atlantic Ocean or take a puffin cruise to witness these clown-like