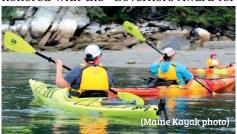

For the adventurous at heart, enjoy a experience, hop aboard the Bennie Alice day sea kayaking along Maine's rocky es, vintage car shows, a chicken barscenic coast or on the lakes. Midcoast becue dinner, fireworks and so much narrated scenic cruise while you take in Kayak on Main Street in Damariscotta Maine's breathtaking coastline. You will and Maine Kayak in New Harbor offer arrive at Cabbage Island where you will half day, full day and multi-island overenjoy a traditional Down East clambake. night camping experiences to make your adventure memorable. Experience a sailing adventure aboard the sailing ves-