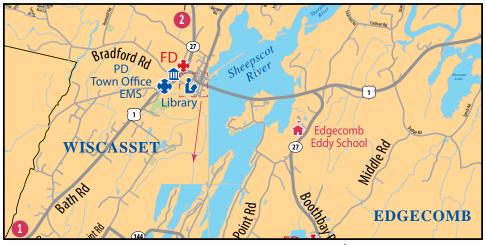

## THE MANY TOWNS OF THE DAMARISCOTTA REGION

1568 Alna Road, Alna ME 04535 (207) 586-5313 • www.alna.maine.gov

7 Corey Lane, Boothbay, ME 04537 (207) 633-2051 • www.townofboothbay.org

#### **Boothbay Harbor:**

11 Howard St., Boothbay Harbor, ME 04538 (207) 633-3671 • www.boothbayharbor.org

#### Damariscotta:

21 School St., Damariscotta, ME 04543 (207) 563-5168 • www.damariscotta.com 534 Gardiner Road, Dresden, ME 04342 (207) 737-4335 • www.townofdresden.com

Town Hall Road, Edgecomb, ME 04556 (207) 882-7018 • www.edgecomb.org

#### Wiscasset:

51 Bath Road, Wiscasset, ME 04578 (207) 882-8200 • www.wiscaset.org

he Damariscotta River in midcoast ■ Maine is quickly earning the reputation as the "Napa Valley of Oysters."

Thousands of years ago, shell heaps made up mostly of oyster shells lined the banks of the Damariscotta River (old Abenaki for "river of many fishes") deposited there by Native Americans.