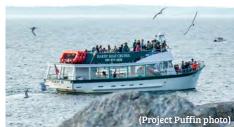

Summer in Maine is like a smorgasbord - there are so many things to do that you might not know where to start. From kayaking, river cruises, whale watching, camping, hiking, birding, swimming in the lakes, going to the beach, visiting a lighthouse, enjoying a round of golf at Wawenock Golf Club in Walpole, to enjoying one of Maine's many islands, the options are endless. For a unique Maine at Pier 6 in Boothbay Harbor and enjoy a Book a Hardy Boat Cruise, recently honored with the "Governors Award for

## **SUMMER**

Tourism Excellence" to either Monhegan Island where you will experience the remains of a shipwreck plus breathtaking views of the Atlantic Ocean or take a puffin cruise to witness these clown-like