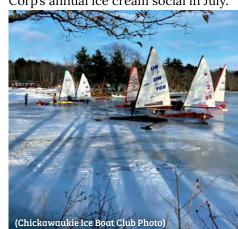

As the days become shorter and tem- ing sailboats across the frozen lake at peratures drop, Maine in winter be- 70 miles per hour. comes a special place, especially enjoyed by locals. What's not to love about curling up in front of a warm fire, enjoying a cup of hot cocoa, or venturing outside to enjoy the great outdoors. Maine has more than a dozen ski areas, 14,000 miles of groomed trails for snowmobiling, preserves for snowshoeing and lakes and ponds for ice fishing. If you time it just right, you may catch the Chickawaukie Ice Boat Club (visit iceboat.me) on Damariscotta lake rac-