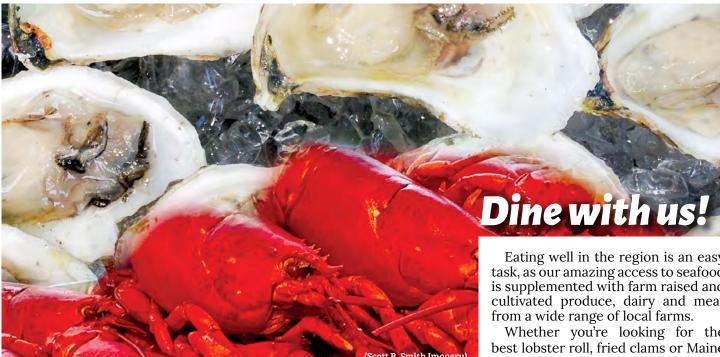

# Food & Dining

Eating well in the region is an easy task, as our amazing access to seafood is supplemented with farm raised and cultivated produce, dairy and meat from a wide range of local farms.

Whether you're looking for the best lobster roll, fried clams or Maine shrimp, you'll be delighted with the fare you find in our region.

The Damariscotta River is home to the oysters that bear its name, an internationally-known delicacy at restaurants far and wide. While menus abound with local lobster, mussels, clams, and a wide variety of fish, our restaurants have more than just succulent seafood to tempt the palate. Award-winning chefs prepare dishes from simple burgers and tasty pizzas to elegant dining experiences. Several restaurants feature locally grown produce, farm artisan products, and craft beverages, so come hungry!