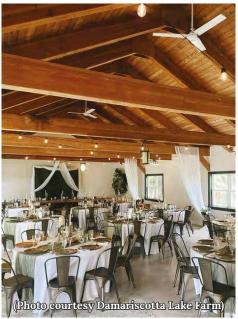

# MIDCOAST MAINE Wedding AND Cuents

Taine is the perfect, quintessen-**L** tial setting for a wedding during any season. With the backdrop of lighthouses, rocky coastline, mountains, islands, ships, rustic barns, cozy inns and historic steepled churches, you have a variety of venues to make your dreams come true. The area's resources of farm-to-table offerings, succulent seafood, lobster bakes, and craft beer, wine and spirits, will add the perfect local flavor to your venue. That, coupled with the area's experienced vendors, caterers, event planners, florists and designers who will capture your vision to create your dream wedding.

In addition to weddings you'll find the right venue in the Midcoast for family reunions, corporate conferences, baby and bridal showers, and artist retreats

(Photo courtesy Shelley's Flowers & Gifts)

to fit any size budget. Whatever you're looking for, Midcoast Maine is a magical place to make any event special.