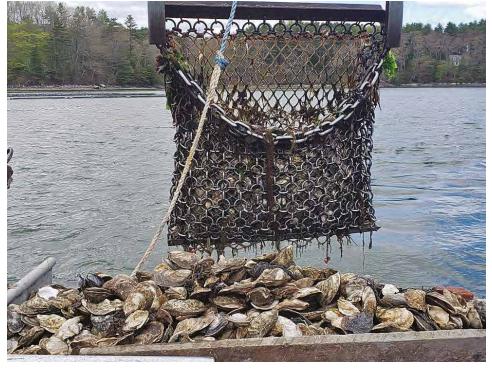

(Photo courtesy Eliza Tibbetts Photography)

Home of New England's Finest Crab Cakes And Everything a Pub should be.

2 Elm St Damariscotta ME 04543 (207) 563-6008

The Damariscotta River in Midcoast Maine is quickly earning the reputation as the "Napa Valley of Oysters."

Thousands of years ago, shell heaps made up mostly of oyster shells lined the banks of the Damariscotta River (old Abenaki for "river of many fishes") deposited there by Native Americans.

These oyster shell heaps tell a story about how the aboriginal people feasted on this delicacy.

The European settlers in the 1700s built mills, dams and shipyards, which led to erosion along the banks of the river and waste, which eventually led to the disappearance of the oyster.

Today, the 19-mile long tidal river offers undeniable beauty in addition to its edible bounty, providing a continual pulse within the area. More than 80 percent of Maine oysters are farmed on the river, which boasts the perfect climate for harvesting oysters. The waters are cleaner and warmer with the right level of salinity and a fresh water mix. Commercial oyster growing and the prolific spawning have brought back the wild American oyster to perfection.

You too can become a connoisseur of oysters, which are offered at most restaurants in the region. For a unique experience, take a sunset river cruise up the Damariscotta River where you will enjoy oysters as you cruise past oyster farms, witness seals lounging on boulders, and catch the majestic site of an eagle soaring overhead. If a river cruise isn't your thing, take a drive to Scully's Sea Products oyster farm on River Road where you can grab several varieties of local oysters, clams, lobsters, shucking tools, gifts, sauces, and small selection of frozen prepared foods.