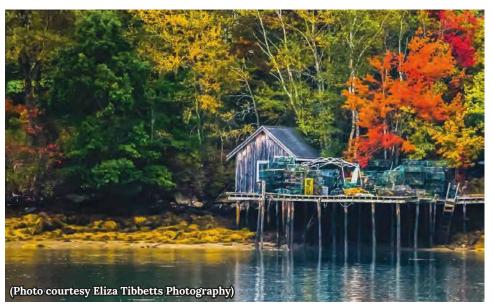

#### FALL LEAF PEEPING of thousands of visitors from around

the world arrive for a fun-filled family

As the weather begins to cool down, fall arrives bringing the smells of burning wood, sounds of crunching leaves. tastes of crisp apples and sweet cider, and brilliant yellows, oranges and reds paint the fall landscape in Midcoast Maine.

In October on Columbus / Indigenous weekend, 70 ginormous gourds are transformed into pieces of artwork, which line the streets of Damariscotta and Newcastle for the annual Damariscotta Pumpkinfest & Regatta. Tens