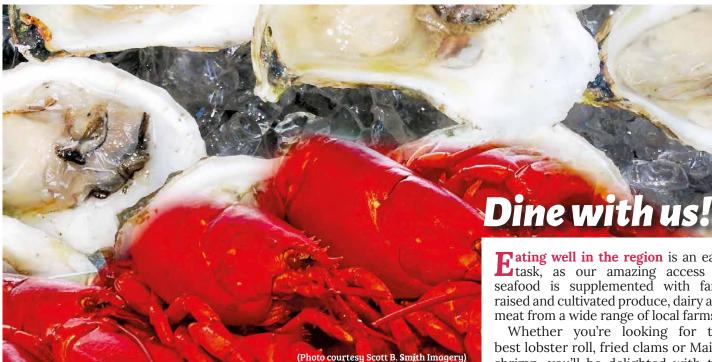

## **Bon Appétit**

**E**ating well in the region is an easy task, as our amazing access to seafood is supplemented with farm raised and cultivated produce, dairy and meat from a wide range of local farms.

Whether you're looking for the best lobster roll, fried clams or Maine shrimp, you'll be delighted with the fare you find in our region.

The Damariscotta River is home to the oysters that bear its name, internationally-known delicacy at restaurants far and wide. While menus abound with local lobster. mussels, clams, and a wide variety of fish, our restaurants have more than just succulent seafood to tempt the palate. Award-winning chefs prepare dishes from simple burgers and tasty pizzas to elegant dining experiences. Several restaurants feature locally grown produce, farm artisan products, and craft beverages, so come hungry!